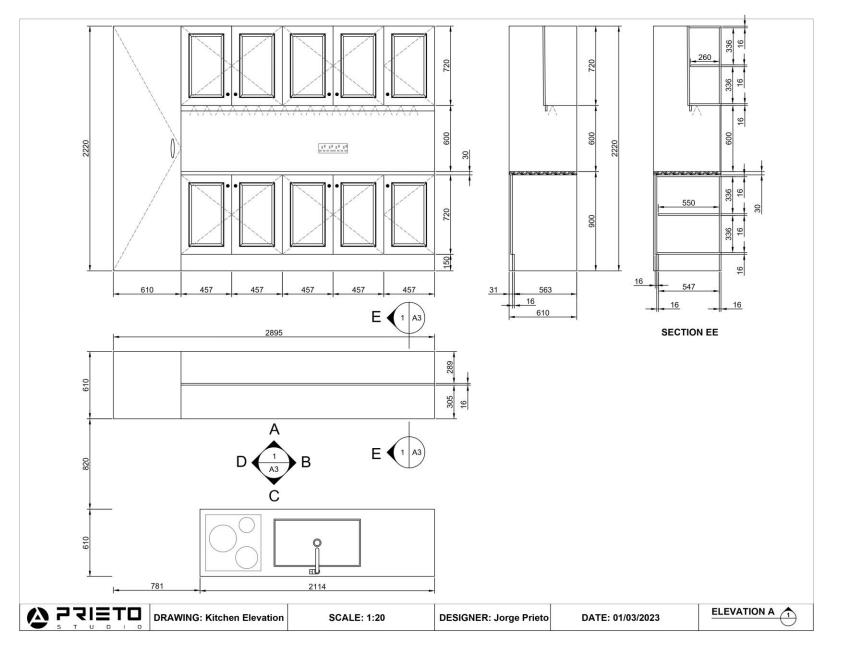

### LIVING ROOM / DINING ROOM AND KITCHEN

When entering the Living room, to the right-hand side we have placed the majority of switches. GPOs and connexions to make it easily accessible for the user. From there, you can connect directly and independently with the recessed lights, the pendant light from the living room, the set of three pendants on top of the dining table, and the two-way lighting in the kitchen, at the back. Here you will also find a task light LED strip underneath the top cabinets, directed over the counter under them as well as a Quadruple GPO for extra appliances. An exhaust fan on top of the stove will clear the room of bad smells and fumes. Additionally, we have also placed a set of different GPOs on the corners of the room to provide additional lighting there where needed.