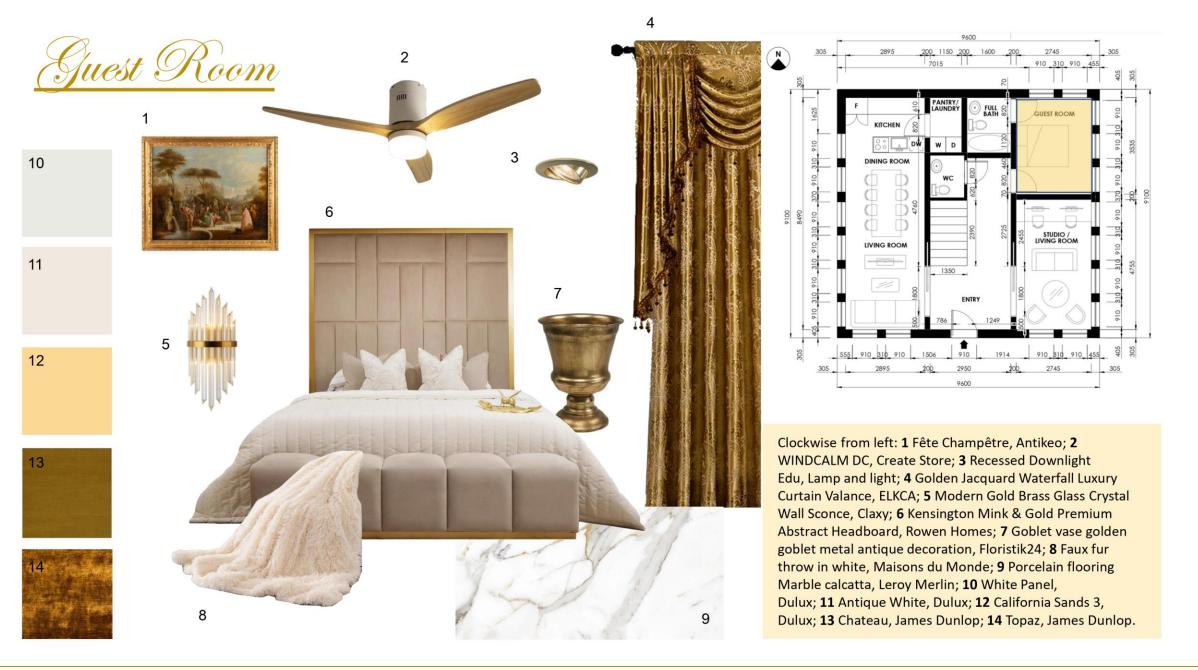

### **GUEST ROOM**

The guest room has a set of two independent GPOs on each side of the bed in case bed lights were to be connected. On its ceiling. a separate fan with light illuminates the main piece, complemented by four recessed lights. Additional connexions for Data and TV have been provided optionally.

Clockwise from left: 1 Preparations for the meal, Antikeo; 2 Recessed Downlight Edu, Lamp and light; 3 Contemporary Glass Living Room Chandelier, Homary; 4 Vellore Cotton Velvet Cushion Case, Rituals; 5 Luxus Barock Sofa Rot, Casa Padrino; 6 Nike Statue, LivadoHome; 7 Tile Modern White TV Stand with Drawers & Doors Gold Media Console for TVs, Homary; 8 Currs Glam Oval Coffee Table Marble Top with Stainless Steel Frame, Homary; 9 Porcelain flooring Marble calcatta, Leroy Merlin; 10 White Panel, Dulux; 11 Antique White, Dulux; 12 California Sands 3, Dulux; 13 Vela, James Dunlop; 14 Topaz, James Dunlop.