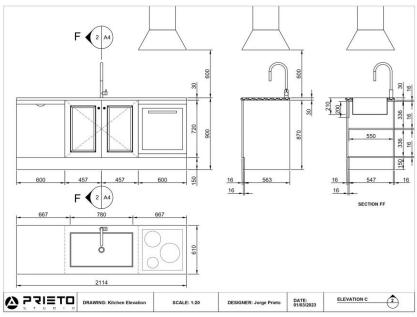

### LIVING ROOM / DINING ROOM AND KITCHEN

When entering the Living room, to the right-hand side we have placed the majority of switches. GPOs and connexions to make it easily accessible for the user. From there, you can connect directly and independently with the recessed lights, the pendant light from the living room, the set of three pendants on top of the dining table, and the two-way lighting in the kitchen, at the back. Here you will also find a task light LED strip underneath the top cabinets, directed over the counter under them as well as a Quadruple GPO for extra appliances. An exhaust fan on top of the stove will clear the room of bad smells and fumes. Additionally, we have also placed a set of different GPOs on the corners of the room to provide additional lighting there where needed.