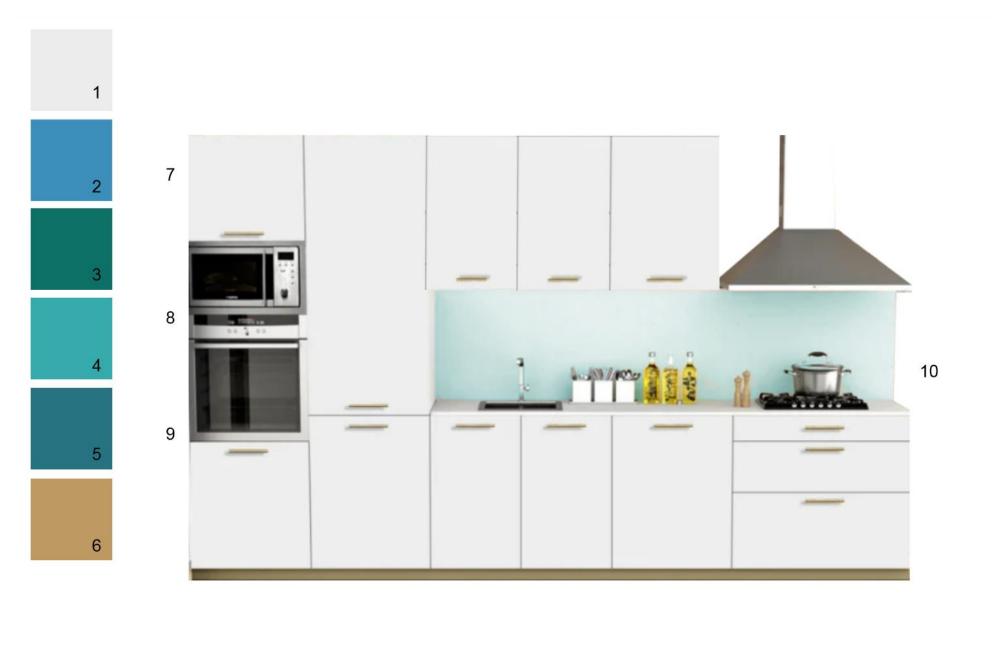

1. Grey steel 4, Dulux 2. Delphinium Blue, Dulux 3. Fortune green, Dulux 4. Crystal surprise 1, Dulux 5. Velvet touch 1, Dulux 6. Brushed gold, Dulux 7. Kitchen kit Atenas white, Leroy Merlin 8. Series 4 Built-in microwave, Bosch 9. Series 4 Oven 60 x 60 cm Stainless steel, Bosch 10. Kitchen Splashback Smooth Blue 60x200 cm, Maisons Du Monde