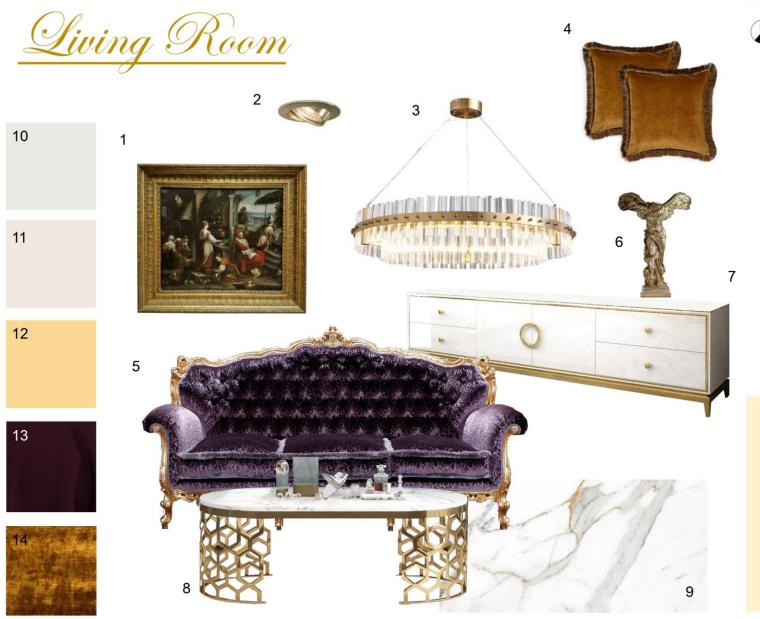

Clockwise from left: 1 Preparations for the meal, Antikeo; 2 Recessed Downlight Edu, Lamp and light; 3 Contemporary Glass Living Room Chandelier, Homary; 4 Vellore Cotton Velvet Cushion Case, Rituals; 5 Luxus Barock Sofa Rot, Casa Padrino; 6 Nike Statue, LivadoHome; 7 Tile Modern White TV Stand with Drawers & Doors Gold Media Console for TVs, Homary; 8 Currs Glam Oval Coffee Table Marble Top with Stainless Steel Frame, Homary; 9 Porcelain flooring Marble calcatta, Leroy Merlin; 10 White Panel, Dulux; 11 Antique White, Dulux; 12 California Sands 3, Dulux; 13 Vela, James Dunlop; 14 Topaz, James Dunlop.