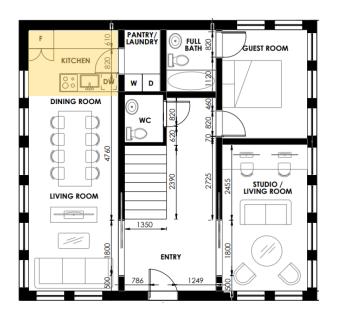

### PROJECT DESCRIPTION

For the following project, we based our design in the optimization of space and light use. By providing the side living rooms with Cavity Sliding Doors, we allow this way the entrance of natural light from East to West, connecting both rooms and the entrance together and maximize the light used from sunrise until sunset. Additionally, we also provided the ground floor with window frames on both sides of the building to take profit from this natural resource in any corner. We removed this way, any unnecessary walls connecting the kitchen, dining room and living room on the left-hand side to facilitate the flow of light from one space to another, and separated each with furniture pieces instead, like the kitchen counter and the TV module. On the right-hand side of the building, we followed a similar philosophy by connecting the studio with a secondary living room, which provides the opportunity to those in the studio to relax in the area below and join the conversation. On top of the studio, we can find a compact Guest Room with a Queen Bed and Full Bathroom that benefits from an outstanding view from the windows enveloping the bed. The placement of this bathroom was carefully considered, so the plumbing of the Ground Floor could be focalized in just one area and connected with the plumbing system of the secondary WC, Laundry Room, and kitchen at the same time, economizing the space and simplifying the design at the same time.