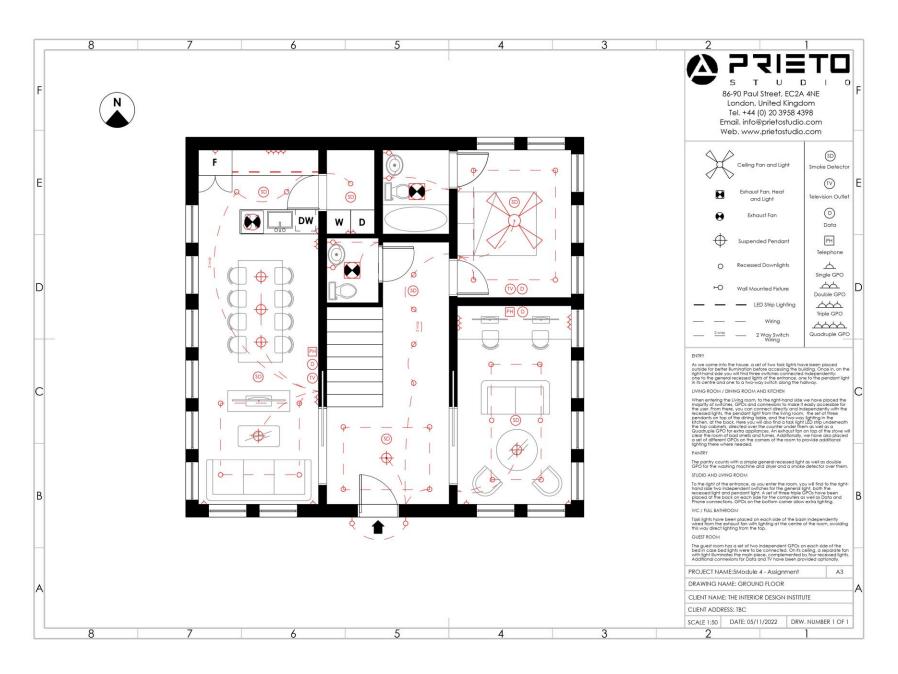

### **ENTRY**

As we come into the house, a set of two task lights have been placed outside for better illumination before accessing the building. Once in, on the right-hand side you will find three switches connected independently; one to the general recessed lights of the entrance, one to the pendant light in its centre and one to a two-way switch along the hallway.

### LIVING ROOM / DINING ROOM AND KITCHEN

When entering the Living room, to the right-hand side we have placed the majority of switches. GPOs and connexions to make it easily accessible for the user. From there, you can connect directly and independently with the recessed lights, the pendant light from the living room, the set of three pendants on top of the dining table, and the two-way lighting in the kitchen, at the back. Here you will also find a task light LED strip underneath the top cabinets, directed over the counter under them as well as a Quadruple GPO for extra appliances. An exhaust fan on top of the stove will clear the room of bad smells and fumes. Additionally, we have also placed a set of different GPOs on the corners of the room to provide additional lighting there where needed.

### PANTRY

The pantry counts with a simple general recessed light as well as double GPO for the washing machine and dryer and a smoke detector over them.

#### STUDIO AND LIVING ROOM

To the right of the entrance, as you enter the room, you will find to the righthand side two independent switches for the general light, both the recessed light and pendant light. A set of three triple GPOs have been placed at the back on each side for the computers as well as Data and Phone connections. GPOs on the bottom corner allow extra lighting.

### WC / FULL BATHROOM

Task lights have been placed on each side of the basin independently wired from the exhaust fan with lighting at the centre of the room, avoiding this way direct lighting from the top.

### **GUEST ROOM**

The guest room has a set of two independent GPOs on each side of the bed in case bed lights were to be connected. On its ceiling. a separate fan with light illuminates the main piece, complemented by four recessed lights. Additional connexions for Data and TV have been provided optionally.