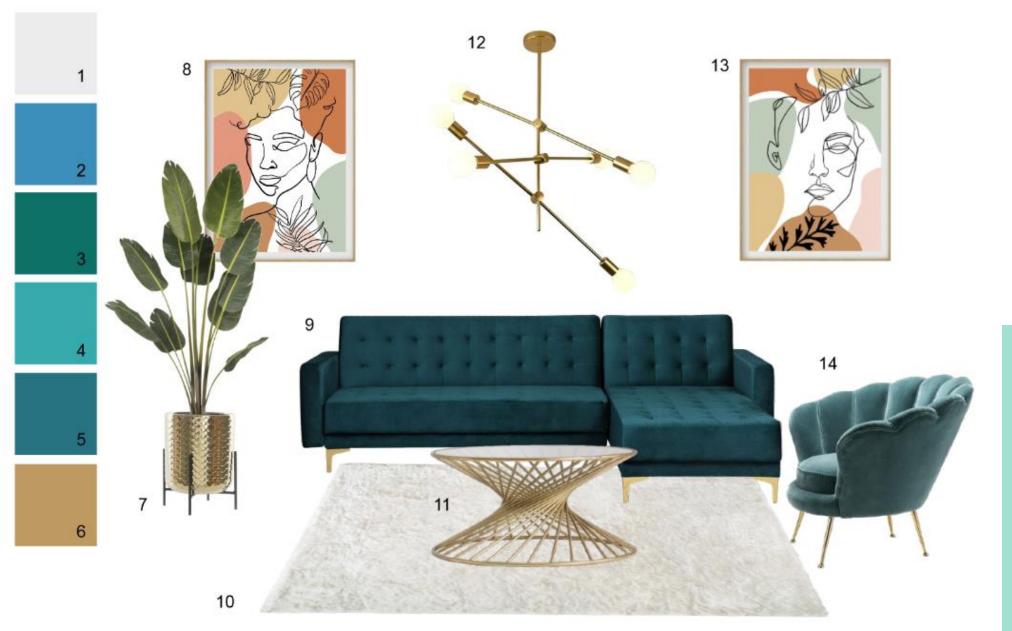

1. Grey steel 4, Dulux 2. Delphinium Blue, Dulux 3. Fortune green, Dulux 4. Crystal surprise 1, Dulux 5. Velvet touch 1, Dulux 6. Brushed gold, Dulux 7. DKD Home Decor Ceramic Black Gold Planter (13 x 13 x 18 cm), Barmet 8. Woman with leaf, HunluStore 9. Aberdeen 4-seater green velvety polyester corner sofa, Maisons Du Monde **10.** Long pile rug Whisper White, Benuta 11. Zug coffee table, Vicalhome 12. Fashionable And Luxurious Gold Metal Branch Ceiling Light Adjustable 6-Light Pendant Light, Homary 13. Abtract woman face, HunluStore 14. Chair Trapezium, Eichholtz