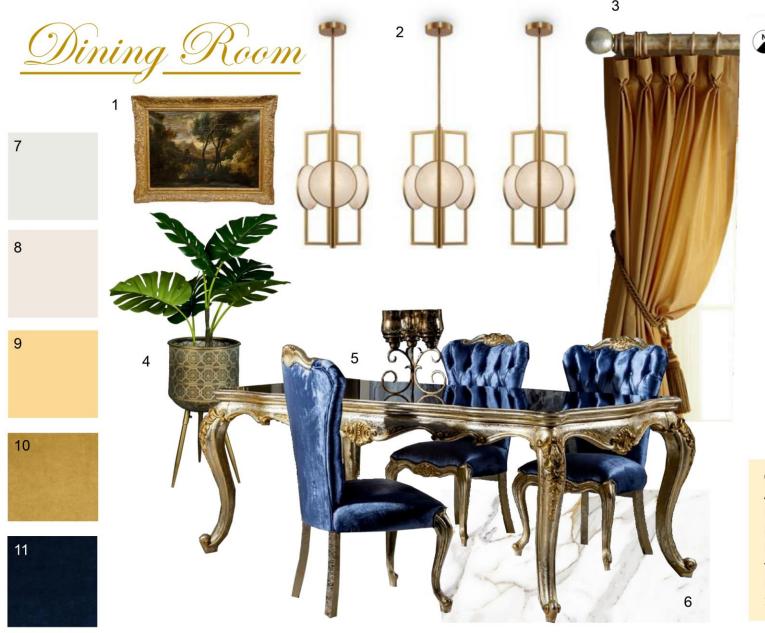

Clockwise from left: 1 17th century animated landscape, Antikeo; 2 Marmo hanging light in gold, Maytomi; 3 Goblet Pleat Curtains, Donna Rolfe; 4 Dutchbone Round Corner Plant Stand, Perigold; 5 Luxus Barock Esszimmer Dining table and chairs set, Casa Padrino 6 Porcelain flooring Marble calcatta, Leroy Merlin; 7 White Panel, Dulux; 8 Antique White, Dulux; 9 California Sands 3, Dulux; 10 Palacio FR, James Dunlop; 11 Vienna, James Dunlop.