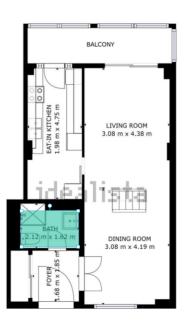

### PROJECT DESCRIPTION

For the following project, we based our design in the optimization of space and light use. By providing the side living rooms with Cavity Sliding Doors, we allow this way the entrance of natural light from East to West, connecting both rooms and the entrance together and maximize the light used from sunrise until sunset. Additionally, we also provided the ground floor with window frames on both sides of the building to take profit from this natural resource in any corner. We removed this way, any unnecessary walls connecting the kitchen, dining room and living room on the left-hand side to facilitate the flow of light from one space to another, and separated each with furniture pieces instead, like the kitchen counter and the TV module. On the right-hand side of the building, we followed a similar philosophy by connecting the studio with a secondary living room, which provides the opportunity to those in the studio to relax in the area below and join the conversation. On top of the studio, we can find a compact Guest Room with a Queen Bed and Full Bathroom that benefits from an outstanding view from the windows enveloping the bed. The placement of this bathroom was carefully considered, so the plumbing of the Ground Floor could be focalized in just one area and connected with the plumbing system of the secondary WC, Laundry Room, and kitchen at the same time, economizing the space and simplifying the design at the same time.

### LIVING ROOM / DINING ROOM AND KITCHEN

When entering the Living room, to the right-hand side we have placed the majority of switches. GPOs and connexions to make it easily accessible for the user. From there, you can connect directly and independently with the recessed lights, the pendant light from the living room, the set of three pendants on top of the dining table, and the two-way lighting in the kitchen, at the back. Here you will also find a task light LED strip underneath the top cabinets, directed over the counter under them as well as a Quadruple GPO for extra appliances. An exhaust fan on top of the stove will clear the room of bad smells and fumes. Additionally, we have also placed a set of different GPOs on the corners of the room to provide additional lighting there where needed.