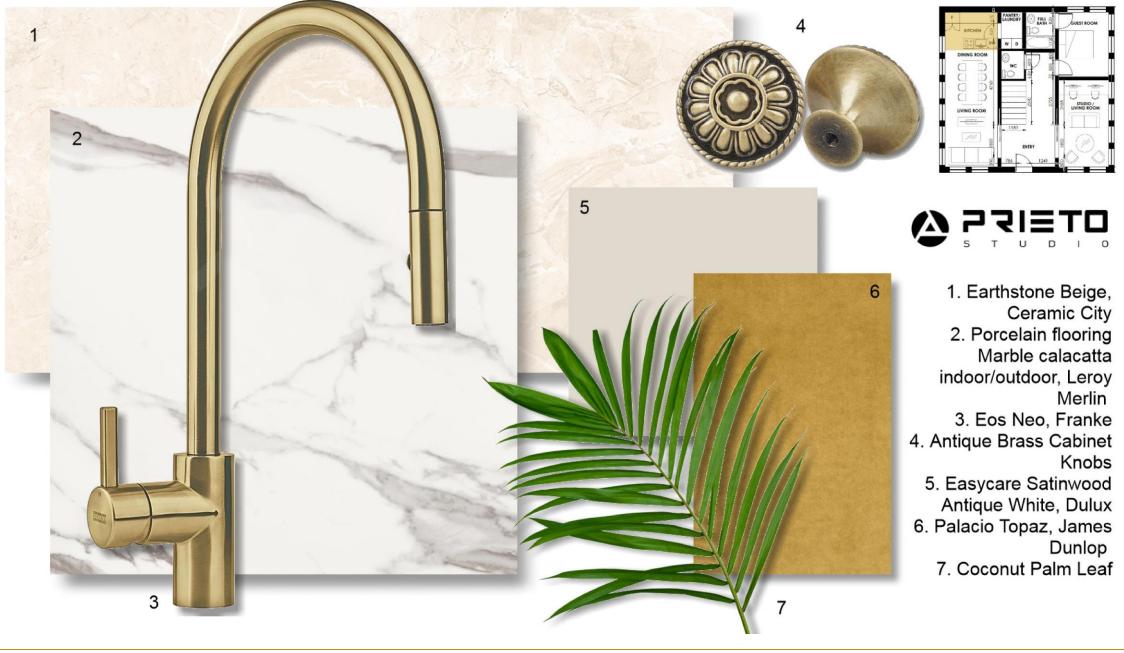

## **DESCRIPTION NOTES**

Walls of sandy hues will bring into the room a luxurious look of Arabic influence, tainted with exquisite fabrics of two complementary colours to create an opulent oasis in the middle of the room. The use of white floors and ceiling will also enhance the height of the space, creating the illusion of an infinite ceiling, and the marble flooring will reflect the natural light from the windows granting every room an additional warm tint.

| Area                                          | Colour | Name & Code                       | Finish            |
|-----------------------------------------------|--------|-----------------------------------|-------------------|
| Front Door                                    |        | 50GY 83/020 - Panel white         | Dulux, Satin      |
| Sliding Doors                                 |        | 50GY 83/020 - Panel white         | Dulux, Satin      |
| Interior Doors                                |        | 50GY 83/020 - Panel white         | Dulux, Satin      |
| Door frames                                   |        | 50GY 83/020 - Panel white         | Dulux, Satin      |
| Laundry & WC Walls                            |        | 32YY 73/398 - Californian sands 3 | Dulux, Semi-gloss |
| Window Frames                                 |        | 50GY 83/020 - Panel white         | Dulux, Satin      |
| Skirting, Architraves                         |        | 50GY 83/020 - Panel white         | Dulux, Satin      |
| Hallway & Stair Walls                         |        | 20YY 61/475 - Californian sands 2 | Dulux, Satin      |
| Ceiling                                       |        | 50GY 83/020 - Panel white         | Dulux, Flat       |
| Dining, living, kitchen and studio room walls |        | 20YY 61/475 - Californian sands 2 | Dulux, Eggshell   |