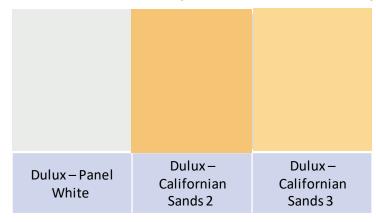

# PAINTED SURFACES (INCLUDES WALLPAPER)

## **DESCRIPTION NOTES**

Walls of sandy hues will bring into the room a luxurious look of Arabic influence, tainted with exquisite fabrics of two complementary colours to create an opulent oasis in the middle of the room. The use of white floors and ceiling will also enhance the height of the space, creating the illusion of an infinite ceiling, and the marble flooring will reflect the natural light from the windows granting every room an additional warm tint.

| Area                                          | Colour | Name & Code                       | Finish            |
|-----------------------------------------------|--------|-----------------------------------|-------------------|
| Front Door                                    |        | 50GY 83/020 - Panel white         | Dulux, Satin      |
| Sliding Doors                                 |        | 50GY 83/020 - Panel white         | Dulux, Satin      |
| Interior Doors                                |        | 50GY 83/020 - Panel white         | Dulux, Satin      |
| Door frames                                   |        | 50GY 83/020 - Panel white         | Dulux, Satin      |
| Laundry & WC Walls                            |        | 32YY 73/398 - Californian sands 3 | Dulux, Semi-gloss |
| Window Frames                                 |        | 50GY 83/020 - Panel white         | Dulux, Satin      |
| Skirting, Architraves                         |        | 50GY 83/020 - Panel white         | Dulux, Satin      |
| Hallway & Stair Walls                         |        | 20YY 61/475 - Californian sands 2 | Dulux, Satin      |
| Ceiling                                       |        | 50GY 83/020 - Panel white         | Dulux, Flat       |
| Dining, living, kitchen and studio room walls |        | 20YY 61/475 - Californian sands 2 | Dulux, Eggshell   |