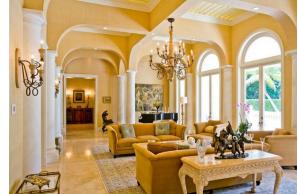

#### STUDIO AND LIVING ROOM

To the right of the entrance, as you enter the room, you will find to the righthand side two independent switches for the general light, both the recessed light and pendant light. A set of three triple GPOs have been placed at the back on each side for the computers as well as Data and Phone connections. GPOs on the bottom corner allow extra lighting.

## **DESCRIPTION NOTES**

Walls of sandy hues will bring into the room a luxurious look of Arabic influence, tainted with exquisite fabrics of two complementary colours to create an opulent oasis in the middle of the room. The use of white floors and ceiling will also enhance the height of the space, creating the illusion of an infinite ceiling, and the marble flooring will reflect the natural light from the windows granting every room an additional warm tint.