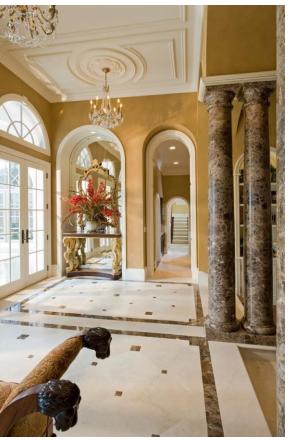

### **ENTRY**

As we come into the house, a set of two task lights have been placed outside for better illumination before accessing the building. Once in, on the right-hand side you will find three switches connected independently; one to the general recessed lights of the entrance, one to the pendant light in its centre and one to a two-way switch along the hallway.

## **DESCRIPTION NOTES**

Walls of sandy hues will bring into the room a luxurious look of Arabic influence, tainted with exquisite fabrics of two complementary colours to create an opulent oasis in the middle of the room. The use of white floors and ceiling will also enhance the height of the space, creating the illusion of an infinite ceiling, and the marble flooring will reflect the natural light from the windows granting every room an additional warm tint.