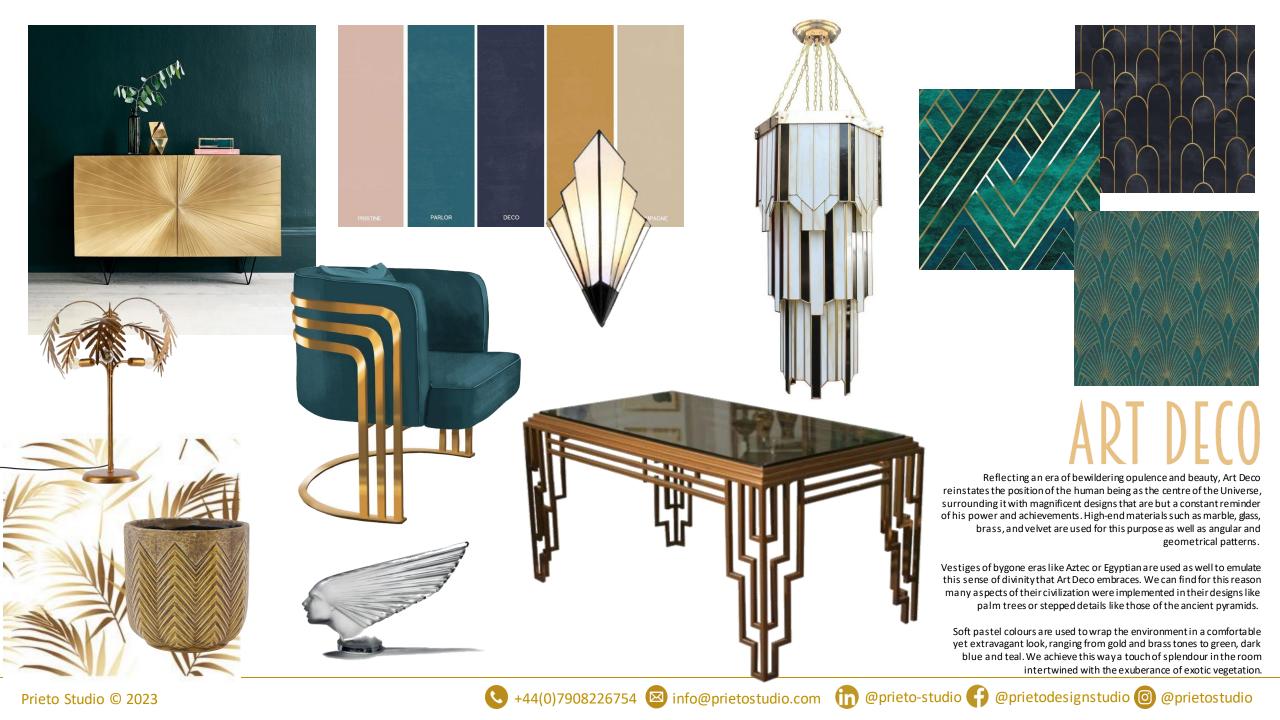

ern White TV Stand with Drawers & Doors Gold Media Console for TVs, Homary; 8 Currs Glam Oval Coffee Table Marble Top with Stainless Steel Frame, Homary; 9 Porcelain flooring Marble calcatta, Leroy Merlin; 10 White Panel, Dulux; 11 Antique White, Dulux; 12 California Sands 3, Dulux; 13 Vela, James Dunlop; 14 Topaz, James Dunlop.





Clockwise from left: 1 17th century animated landscape, Antikeo; 2 Marmo hanging light in gold, Maytomi; 3 Goblet Pleat Curtains, Donna Rolfe; 4 Dutchbone Round Corner Plant Stand, Perigold; 5 Luxus Barock Esszimmer Dining table and chairs set, Casa Padrino 6 Porcelain flooring Marble calcatta, Leroy Merlin; 7 White Panel, Dulux; 8 Antique White, Dulux; 9 California Sands 3, Dulux; 10 Palacio FR, James Dunlop; 11 Vienna, James Dunlop.































1. Grey steel 4, Dulux 2. Delphinium Blue, Dulux 3. Fortune green, Dulux 4. Crystal surprise 1, Dulux 5. Velvet touch 1, Dulux 6. Brushed gold, Dulux 7. DKD Home Decor Ceramic Black Gold Planter (13 x 13 x 18 cm), Barmet 8. Woman with leaf, HunluStore 9. Aberdeen 4-seater green velvety polyester corner sofa, Maisons Du Monde **10.** Long pile rug Whisper White, Benuta 11. Zug coffee table, Vicalhome 12. Fashionable And Luxurious Gold Metal Branch Ceiling Light Adjustable 6-Light Pendant Light, Homary 13. Abtract woman face, HunluStore 14. Chair Trapezium, Eichholtz

10 6



1. Grey steel 4, Dulux 2. Delphinium Blue, Dulux 3. Fortune green, Dulux 4. Crystal surprise 1, Dulux 5. Velvet touch 1, Dulux 6. Brushed gold, Dulux 7. Set of 2 Modern Dining Chairs Blue Velvet Upholstered Chairs