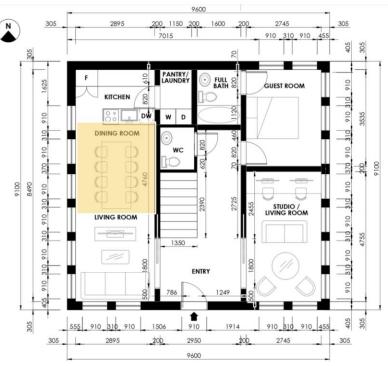

### PROJECT DESCRIPTION

For the following project, we based our design in the optimization of space and light use. By providing the side living rooms with Cavity Sliding Doors, we allow this way the entrance of natural light from East to West, connecting both rooms and the entrance together and maximize the light used from sunrise until sunset. Additionally, we also provided the ground floor with window frames on both sides of the building to take profit from this natural resource in any corner. We removed this way, any unnecessary walls connecting the kitchen, dining room and living room on the left-hand side to facilitate the flow of light from one space to another, and separated each with furniture pieces instead, like the kitchen counter and the TV module. On the right-hand side of the building, we followed a similar philosophy by connecting the studio with a secondary living room, which provides the opportunity to those in the studio to relax in the area below and join the conversation. On top of the studio, we can find a compact Guest Room with a Queen Bed and Full Bathroom that benefits from an outstanding view from the windows enveloping the bed. The placement of this bathroom was carefully considered, so the plumbing of the Ground Floor could be focalized in just one area and connected with the plumbing system of the secondary WC, Laundry Room, and kitchen at the same time, economizing the space and simplifying the design at the same time.

### LIVING ROOM / DINING ROOM AND KITCHEN

When entering the Living room, to the right-hand side we have placed the majority of switches. GPOs and connexions to make it easily accessible for the user. From there, you can connect directly and independently with the recessed lights, the pendant light from the living room, the set of three pendants on top of the dining table, and the two-way lighting in the kitchen, at the back. Here you will also find a task light LED strip underneath the top cabinets, directed over the counter under them as well as a Quadruple GPO for extra appliances. An exhaust fan on top of the stove will clear the room of bad smells and fumes. Additionally, we have also placed a set of different GPOs on the corners of the room to provide additional lighting there where needed.