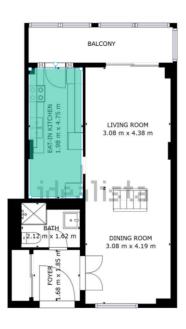

### LIVING ROOM / DINING ROOM AND KITCHEN

When entering the Living room, to the right-hand side we have placed the majority of switches. GPOs and connexions to make it easily accessible for the user. From there, you can connect directly and independently with the recessed lights, the pendant light from the living room, the set of three pendants on top of the dining table, and the two-way lighting in the kitchen, at the back. Here you will also find a task light LED strip underneath the top cabinets, directed over the counter under them as well as a Quadruple GPO for extra appliances. An exhaust fan on top of the stove will clear the room of bad smells and fumes. Additionally, we have also placed a set of different GPOs on the corners of the room to provide additional lighting there where needed.