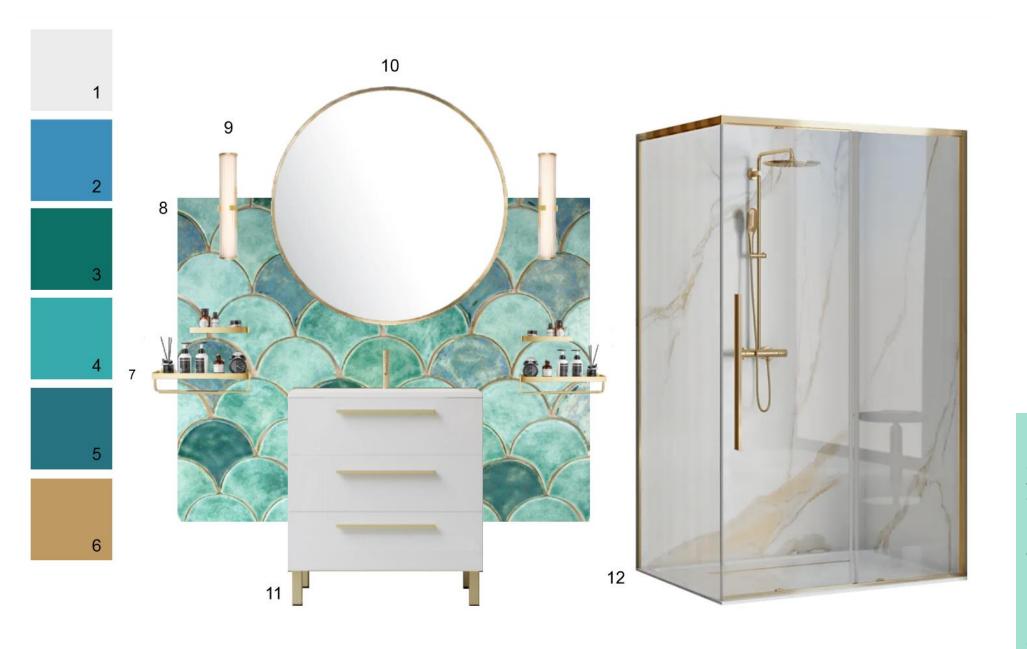

1. Grey steel 4, Dulux 2. Delphinium Blue, Dulux 3. Fortune green, Dulux 4. Crystal surprise 1, Dulux 5. Velvet touch 1, Dulux 6. Brushed gold, Dulux 7. Golden bath shelf, HandleShopCouture 8. RL3 tiles handmade tiles "fish scales", Dekornia 9. LED opaline glass bathroom wall light Clamp, Westwingnow 10. SORA Round gold metal mirror, Maisons Du Monde **11.** Bathroom Cabinet 60cm Madrid, Leroy Merlin 12. Solar Gold Cabin, Rea