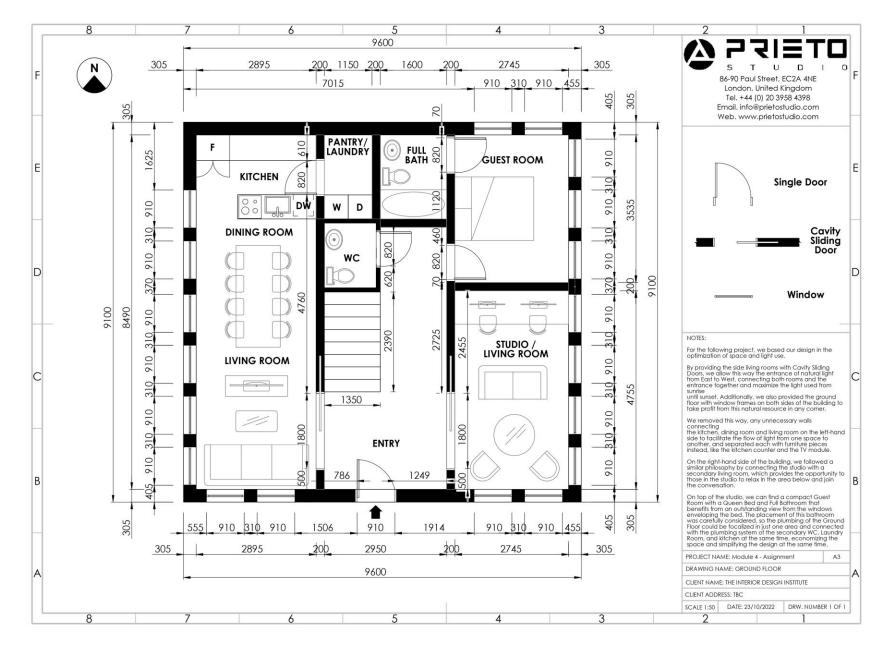

### PROJECT DESCRIPTION

For the following project, we based our design in the optimization of space and light use. By providing the side living rooms with Cavity Sliding Doors, we allow this way the entrance of natural light from East to West, connecting both rooms and the entrance together and maximize the light used from sunrise until sunset. Additionally, we also provided the ground floor with window frames on both sides of the building to take profit from this natural resource in any corner. We removed this way, any unnecessary walls connecting the kitchen, dining room and living room on the left-hand side to facilitate the flow of light from one space to another, and separated each with furniture pieces instead, like the kitchen counter and the TV module. On the right-hand side of the building, we followed a similar philosophy by connecting the studio with a secondary living room, which provides the opportunity to those in the studio to relax in the area below and join the conversation. On top of the studio, we can find a compact Guest Room with a Queen Bed and Full Bathroom that benefits from an outstanding view from the windows enveloping the bed. The placement of this bathroom was carefully considered, so the plumbing of the Ground Floor could be focalized in just one area and connected with the plumbing system of the secondary WC, Laundry Room, and kitchen at the same time, economizing the space and simplifying the design at the same time.

### **ENTRY**

As we come into the house, a set of two task lights have been placed outside for better illumination before accessing the building. Once in, on the right-hand side you will find three switches connected independently; one to the general recessed lights of the entrance, one to the pendant light in its centre and one to a two-way switch along the hallway.

### LIVING ROOM / DINING ROOM AND KITCHEN

When entering the Living room, to the right-hand side we have placed the majority of switches. GPOs and connexions to make it easily accessible for the user. From there, you can connect directly and independently with the recessed lights, the pendant light from the living room, the set of three pendants on top of the dining table, and the two-way lighting in the kitchen, at the back. Here you will also find a task light LED strip underneath the top cabinets, directed over the counter under them as well as a Quadruple GPO for extra appliances. An exhaust fan on top of the stove will clear the room of bad smells and fumes. Additionally, we have also placed a set of different GPOs on the corners of the room to provide additional lighting there where needed.

### PANTRY

The pantry counts with a simple general recessed light as well as double GPO for the washing machine and dryer and a smoke detector over them.

#### STUDIO AND LIVING ROOM

To the right of the entrance, as you enter the room, you will find to the righthand side two independent switches for the general light, both the recessed light and pendant light. A set of three triple GPOs have been placed at the back on each side for the computers as well as Data and Phone connections. GPOs on the bottom corner allow extra lighting.

### WC / FULL BATHROOM

Task lights have been placed on each side of the basin independently wired from the exhaust fan with lighting at the centre of the room, avoiding this way direct lighting from the top.

### **GUEST ROOM**

The guest room has a set of two independent GPOs on each side of the bed in case bed lights were to be connected. On its ceiling. a separate fan with light illuminates the main piece, complemented by four recessed lights. Additional connexions for Data and TV have been provided optionally.