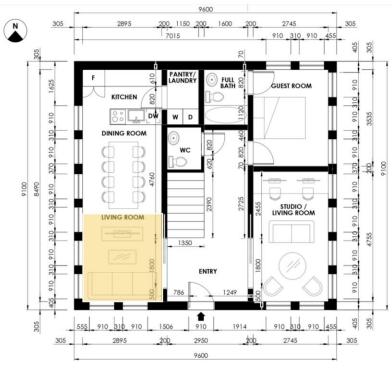

### PROJECT DESCRIPTION

For the following project, we based our design in the optimization of space and light use. By providing the side living rooms with Cavity Sliding Doors, we allow this way the entrance of natural light from East to West, connecting both rooms and the entrance together and maximize the light used from sunrise until sunset. Additionally, we also provided the ground floor with window frames on both sides of the building to take profit from this natural resource in any corner. We removed this way, any unnecessary walls connecting the kitchen, dining room and living room on the left-hand side to facilitate the flow of light from one space to another, and separated each with furniture pieces instead, like the kitchen counter and the TV module. On the right-hand side of the building, we followed a similar philosophy by connecting the studio with a secondary living room, which provides the opportunity to those in the studio to relax in the area below and join the conversation. On top of the studio, we can find a compact Guest Room with a Queen Bed and Full Bathroom that benefits from an outstanding view from the windows enveloping the bed. The placement of this bathroom was carefully considered, so the plumbing of the Ground Floor could be focalized in just one area and connected with the plumbing system of the secondary WC, Laundry Room, and kitchen at the same time, economizing the space and simplifying the design at the same time.

### LIVING ROOM / DINING ROOM AND KITCHEN

When entering the Living room, to the right-hand side we have placed the majority of switches. GPOs and connexions to make it easily accessible for the user. From there, you can connect directly and independently with the recessed lights, the pendant light from the living room, the set of three pendants on top of the dining table, and the two-way lighting in the kitchen, at the back. Here you will also find a task light LED strip underneath the top cabinets, directed over the counter under them as well as a Quadruple GPO for extra appliances. An exhaust fan on top of the stove will clear the room of bad smells and fumes. Additionally, we have also placed a set of different GPOs on the corners of the room to provide additional lighting there where needed.