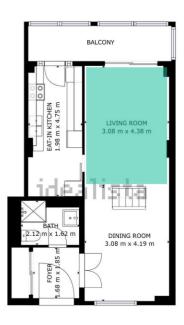

### PROJECT DESCRIPTION

For the following project, we based our design in the optimization of space and light use. By providing the side living rooms with Cavity Sliding Doors, we allow this way the entrance of natural light from East to West, connecting both rooms and the entrance together and maximize the light used from sunrise until sunset. Additionally, we also provided the ground floor with window frames on both sides of the building to take profit from this natural resource in any corner. We removed this way, any unnecessary walls connecting the kitchen, dining room and living room on the left-hand side to facilitate the flow of light from one space to another, and separated each with furniture pieces instead, like the kitchen counter and the TV module. On the right-hand side of the building, we followed a similar philosophy by connecting the studio with a secondary living room, which provides the opportunity to those in the studio to relax in the area below and join the conversation. On top of the studio, we can find a compact Guest Room with a Queen Bed and Full Bathroom that benefits from an outstanding view from the windows enveloping the bed. The placement of this bathroom was carefully considered, so the plumbing of the Ground Floor could be focalized in just one area and connected with the plumbing system of the secondary WC, Laundry Room, and kitchen at the same time, economizing the space and simplifying the design at the same time.