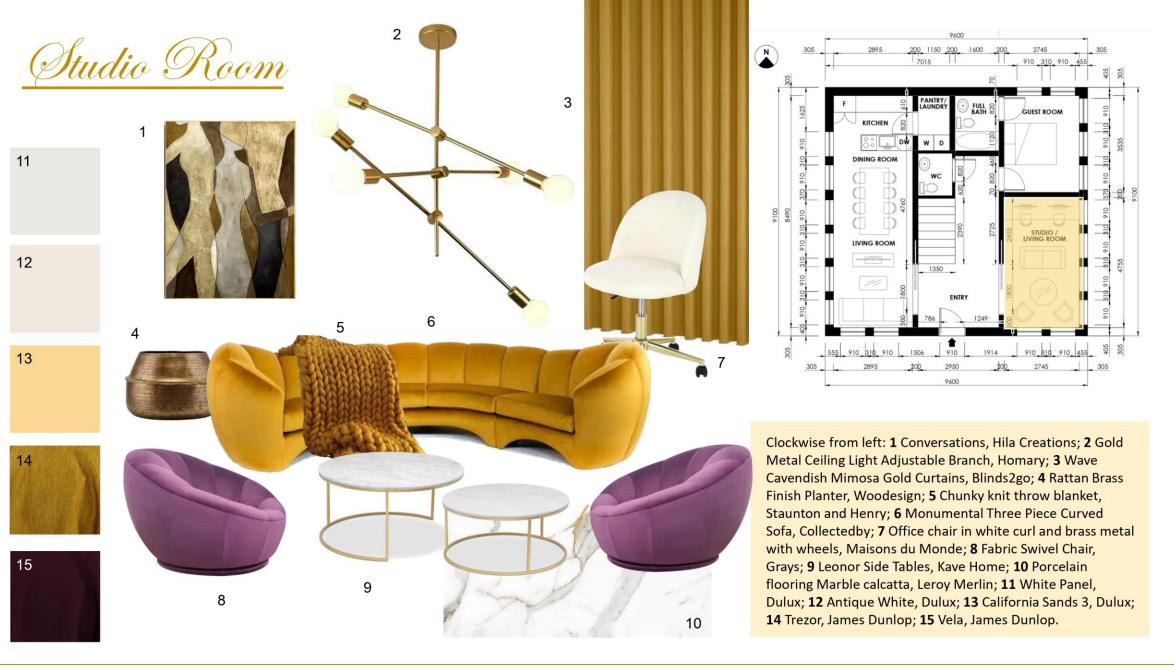

#### STUDIO AND LIVING ROOM

To the right of the entrance, as you enter the room, you will find to the righthand side two independent switches for the general light, both the recessed light and pendant light. A set of three triple GPOs have been placed at the back on each side for the computers as well as Data and Phone connections. GPOs on the bottom corner allow extra lighting.

1. Grey steel 4, Dulux 2. Delphinium Blue, Dulux 3. Fortune green, Dulux 4. Crystal surprise 1, Dulux 5. Velvet touch 1, Dulux 6. Brushed gold, Dulux 7. DKD Home Decor Ceramic Black Gold Planter (13 x 13 x 18 cm), Barmet 8. Woman with leaf, HunluStore 9. Aberdeen 4-seater green velvety polyester corner sofa, Maisons Du Monde **10.** Long pile rug Whisper White, Benuta 11. Zug coffee table, Vicalhome 12. Fashionable And Luxurious Gold Metal Branch Ceiling Light Adjustable 6-Light Pendant Light, Homary 13. Abtract woman face, HunluStore 14. Chair Trapezium, Eichholtz