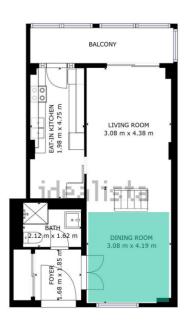

### PROJECT DESCRIPTION

For the following project, we based our design in the optimization of space and light use. By providing the side living rooms with Cavity Sliding Doors, we allow this way the entrance of natural light from East to West, connecting both rooms and the entrance together and maximize the light used from sunrise until sunset. Additionally, we also provided the ground floor with window frames on both sides of the building to take profit from this natural resource in any corner. We removed this way, any unnecessary walls connecting the kitchen, dining room and living room on the left-hand side to facilitate the flow of light from one space to another, and separated each with furniture pieces instead, like the kitchen counter and the TV module. On the right-hand side of the building, we followed a similar philosophy by connecting the studio with a secondary living room, which provides the opportunity to those in the studio to relax in the area below and join the conversation. On top of the studio, we can find a compact Guest Room with a Queen Bed and Full Bathroom that benefits from an outstanding view from the windows enveloping the bed. The placement of this bathroom was carefully considered, so the plumbing of the Ground Floor could be focalized in just one area and connected with the plumbing system of the secondary WC, Laundry Room, and kitchen at the same time, economizing the space and simplifying the design at the same time.